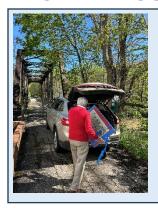

I attempted to stage a few of the rooms, using some purchases from bargain box. Thanks to the special finds they made everything look more appealing!

Also special thanks to Alison, Hannah, and Lisa, who were able to help with the rectory's final touches!